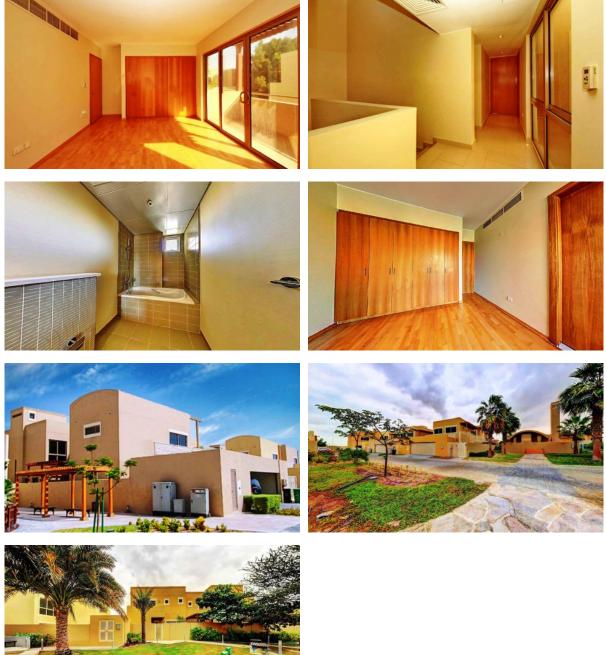

|                           |  |  |  |  |  |  |
| OUTDOOR FEATURES                 |                         |                  |                           |  |  |  |  |  |  |
| Barbecue area                    | • CCTV                  | Security         | Children's playground     |  |  |  |  |  |  |
|                                  |                         |                  |                           |  |  |  |  |  |  |

| ٠ | Landscaped green area | • | Transport accessibility | • | Pets allowed          | ٠ | Car park      |
|---|-----------------------|---|-------------------------|---|-----------------------|---|---------------|
| • | Park                  | • | Garden                  | • | Common area with pool | • | Sports ground |

Shop

## PHOTO GALLERY

AX-