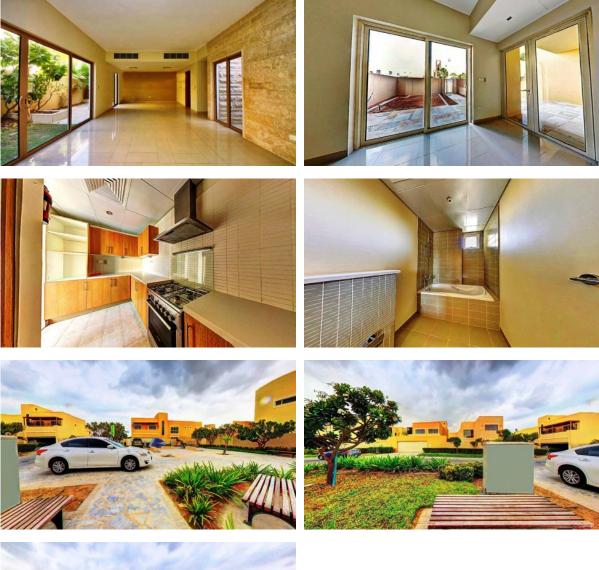

|                           |  |  |  |  |  |  |
| OUTDOOR FEATURES                 |                         |                  |                           |  |  |  |  |  |  |
| Barbecue area                    | • CCTV                  | Security         | Children's playground     |  |  |  |  |  |  |
|                                  |                         |                  |                           |  |  |  |  |  |  |

| ٠ | Landscaped green area | • | Transport accessibility | • | Pets allowed          | ٠ | Car park      |
|---|-----------------------|---|-------------------------|---|-----------------------|---|---------------|
| • | Park                  | • | Garden                  | • | Common area with pool | • | Sports ground |

Shop

## PHOTO GALLERY

-AX-