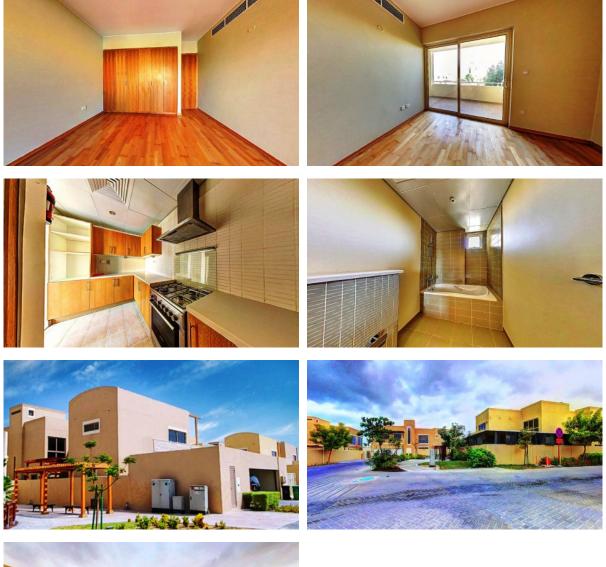

|                           |  |  |  |  |  |  |
| OUTDOOR FEATURES                 |                         |                  |                           |  |  |  |  |  |  |
| Barbecue area                    | • CCTV                  | Security         | Children's playground     |  |  |  |  |  |  |
|                                  |                         |                  |                           |  |  |  |  |  |  |

| ٠ | Landscaped green area | • | Transport accessibility | • | Pets allowed          | ٠ | Car park      |
|---|-----------------------|---|-------------------------|---|-----------------------|---|---------------|
| • | Park                  | • | Garden                  | • | Common area with pool | • | Sports ground |

Shop

### PHOTO GALLERY

-AX-