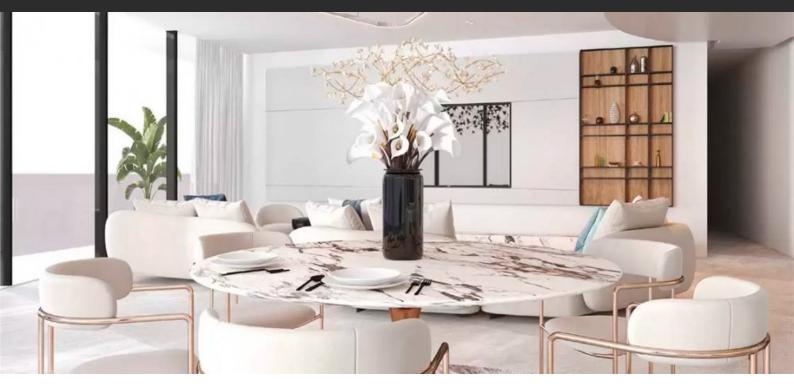

# APARTMENT 2 BEDROOMS IN SEA LA VIE, YAS ISLAND (1621) AED 2 705 340

### **PARAMETERS**

City Abu Dhabi
Type Apartment
Development SEA LA VIE
Rooms 2+1
Living space 149 m²
To city center 30300 m
Completion date I quarter, 2026





#### PROPERTY FEATURES

#### **LOCATION**

- Prestigious district
   Great location
   Close to a river or promenade
   Direct access to the beach
- Sea nearby
   Pond nearby
   Sea view
   Panoramic view
- Beautiful view

#### **FEATURES**

- Video intercom
   Interior doors
   Balcony doors
   Spotlights
- LED lighting
   Shower cabin in bathrooms
   Fitted sanitary ware
   Full bathroom
- Several bathrooms
   Balcony
   Internet
   Washing machine
- Fridge
   Microwave oven
   Cooker hood
   Oven
- Cooker
   Dishwasher
   Built-in kitchen
   Unfurnished
-