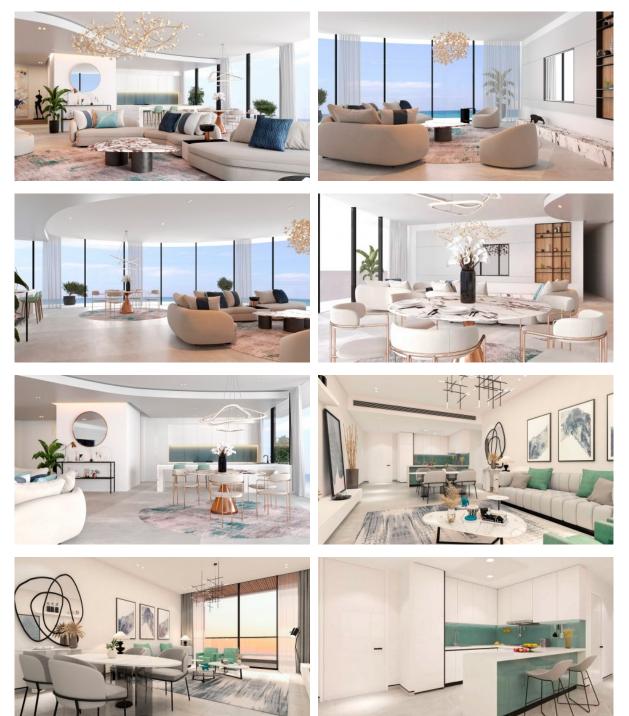

|  |  |
| •                | Security                  | • | Decorative lighting                                    | • | Landscaped garden                | • | Landscaped green area      |  |  |
| ۰                | Transport accessibility   | • | Fresh sea air                                          | ٠ | Social and commercial facilities | • | Car park                   |  |  |
| ٠                | Equipped beach            | • | Pergola                                                | ٠ | Promenade with amenities         | • | Footpaths                  |  |  |
| •                | Well-developed facilities | • | Swimming pool                                          | • | Common area with pool            | • | Shop                       |  |  |

Supermarket

### PHOTO GALLERY