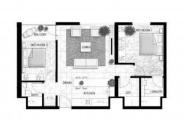

#### PARAMETERS

City Type Development Floor plan

Living space To sea Completion date Abu Dhabi Apartment SHAMS MEERA SHAMS MEERA 118SQM 118 m<sup>2</sup> 1800 m IV quarter, 2018

### PHOTO GALLERY

AX-