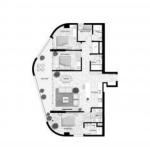

#### PARAMETERS

City Type Development Floor plan

Living space To sea Completion date Abu Dhabi Apartment SHAMS MEERA SHAMS MEERA 122SQM 122 m<sup>2</sup> 1800 m IV quarter, 2018