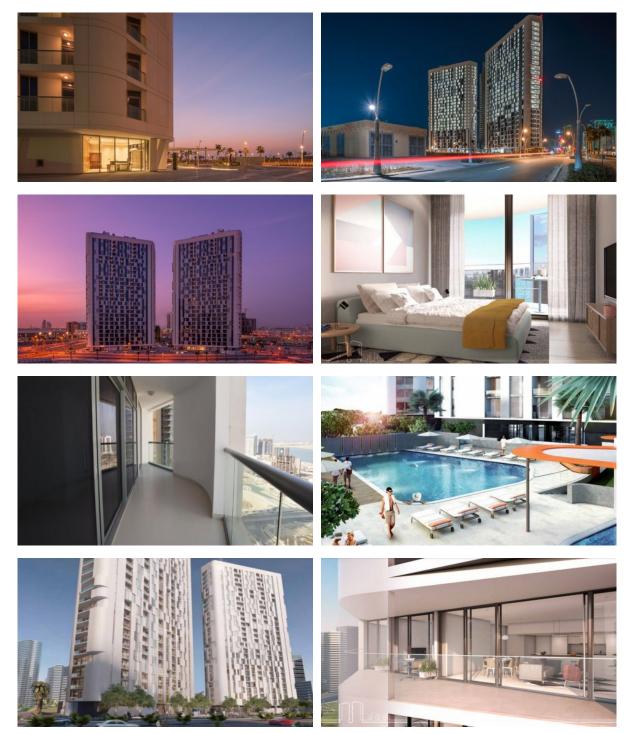

|   |                       |   |                      |   |                         |  |
| IN               | DOOR FACILITIES                         |   |                       |   |                      |   |                         |  |
| •                | Child-friendly                          | • | Fitness room          | • | Elevator             | • | Underground parking lot |  |
| OUTDOOR FEATURES |                                         |   |                       |   |                      |   |                         |  |
| ٠                | Security                                | • | Children's playground | • | Children's pool      | • | Transport accessibility |  |

Social and commercial facilities 
Concierge
Park
Swimming pool

### PHOTO GALLERY

-AX-