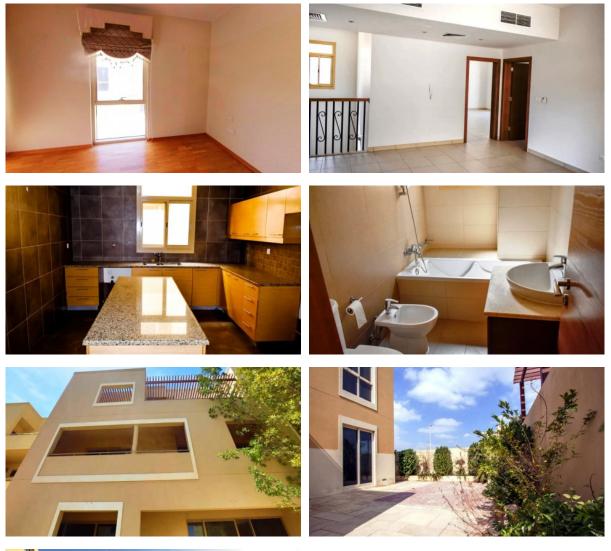

FACILITIES     |   |                               |   |                  |   |                           |
| Child-friendly        | ۰ | Restaurant                    | • | Cafe             | • | Fitness room              |
|                       |   |                               |   |                  |   |                           |
| OUTDOOR FEATURES      |   |                               |   |                  |   |                           |
| Barbecue area         | • | CCTV                          | • | Security         | • | Children's playground     |
| Landscaped green area | • | Transport accessibility       | • | Backyard         | • | Community garden          |

Common area with pool
Basketball court

Sports ground
Shop

Park

Car park

•

#### PHOTO GALLERY

-AX-