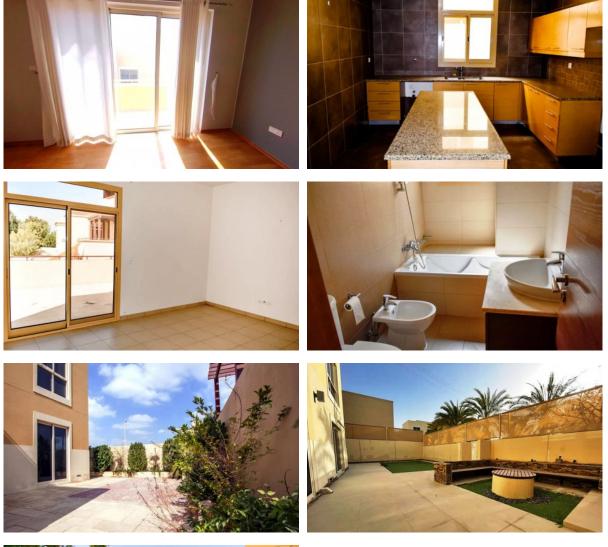

R FACILITIES     |   |                               |   |                  |   |                           |
| Child-friendly        | ۰ | Restaurant                    | • | Cafe             | • | Fitness room              |
|                       |   |                               |   |                  |   |                           |
| OUTDOOR FEATURES      |   |                               |   |                  |   |                           |
| Barbecue area         | • | CCTV                          | • | Security         | • | Children's playground     |
| Landscaped green area | • | Transport accessibility       | • | Backyard         | • | Community garden          |

Common area with pool
Basketball court

Sports ground
Shop

Park

Car park

•

### PHOTO GALLERY

-AX-