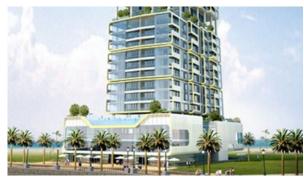

# APARTMENT 1 BEDROOM IN SKY GARDENS TOWER, AL REEM ISLAND (922)

AED 850 000

## **PARAMETERS**

City Abu Dhabi
Type Apartment
Development SKY GARDENS
TOWER
Living space 79 m²

To sea 5600 m Completion date I quarter, 2013





#### PROPERTY FEATURES

## **LOCATION**

Close to schools
 Prestigious district
 Great location
 Beautiful view

#### **FEATURES**

Premium class

#### **INDOOR FACILITIES**

Child-friendly
 Healthcare facilities
 SPA centre
 Golf course

· Shopping centre

#### **OUTDOOR FEATURES**

School
 Transport accessibility
 Social and commercial facilities
 Garden

Swimming pool



# PHOTO GALLERY