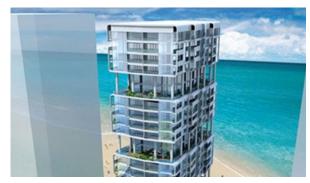

# APARTMENT 1 BEDROOM IN SKY GARDENS TOWER, AL REEM ISLAND (922)

AED 850 000

## **PARAMETERS**

City Abu Dhabi
Type Apartment
Development SKY GARDENS
TOWER
Living space 79 m²

To sea 5600 m Completion date I quarter, 2013





#### PROPERTY FEATURES

## **LOCATION**

Close to schools
 Prestigious district
 Great location
 Beautiful view

#### **FEATURES**

Premium class

#### **INDOOR FACILITIES**

Child-friendly
 Healthcare facilities
 SPA centre
 Golf course

· Shopping centre

#### **OUTDOOR FEATURES**

School
 Transport accessibility
 Social and commercial facilities
 Garden

Swimming pool



# PHOTO GALLERY