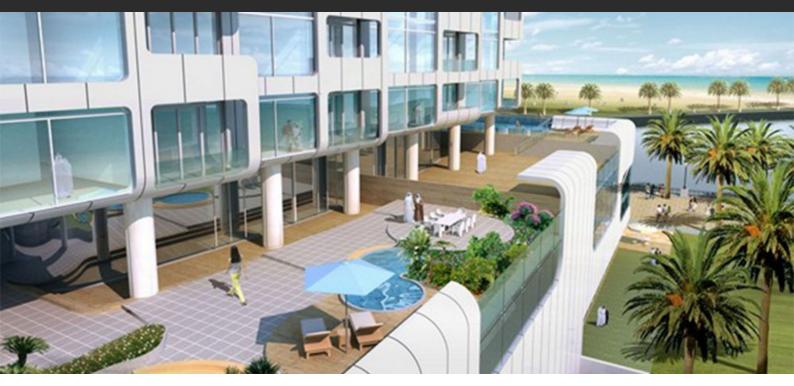

# APARTMENT 1 BEDROOM IN SKY GARDENS TOWER, AL REEM ISLAND (922)

AED 850 000

## **PARAMETERS**

City Abu Dhabi
Type Apartment
Development SKY GARDENS
TOWER
Living space 79 m²

To sea 5600 m Completion date I quarter, 2013





#### PROPERTY FEATURES

## **LOCATION**

Close to schools
 Prestigious district
 Great location
 Beautiful view

#### **FEATURES**

Premium class

#### **INDOOR FACILITIES**

Child-friendly
 Healthcare facilities
 SPA centre
 Golf course

· Shopping centre

#### **OUTDOOR FEATURES**

School
 Transport accessibility
 Social and commercial facilities
 Garden

Swimming pool



# PHOTO GALLERY