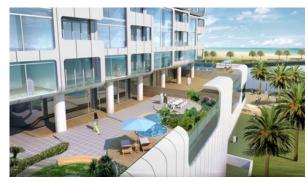

# APARTMENT 3 BEDROOMS IN SKY GARDENS TOWER, AL REEM ISLAND (923)

AED 1 790 000

## **PARAMETERS**

City Abu Dhabi
Type Apartment
Development SKY GARDENS
TOWER

TOWER
Living space 149 m²
To sea 5600 m
Completion date I quarter, 2013





#### PROPERTY FEATURES

## **LOCATION**

Close to schools
 Prestigious district
 Great location
 Beautiful view

#### **FEATURES**

Premium class

#### **INDOOR FACILITIES**

Child-friendly
 Healthcare facilities
 SPA centre
 Golf course

· Shopping centre

#### **OUTDOOR FEATURES**

School
 Transport accessibility
 Social and commercial facilities
 Garden

Swimming pool



## PHOTO GALLERY