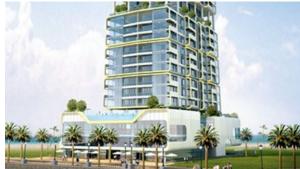

# APARTMENT 3 BEDROOMS IN SKY GARDENS TOWER, AL REEM ISLAND (923)

AED 1 790 000

## **PARAMETERS**

City Abu Dhabi
Type Apartment
Development SKY GARDENS
TOWER

TOWER
Living space 149 m²
To sea 5600 m
Completion date I quarter, 2013





#### PROPERTY FEATURES

## **LOCATION**

Close to schools
 Prestigious district
 Great location
 Beautiful view

#### **FEATURES**

Premium class

#### **INDOOR FACILITIES**

Child-friendly
 Healthcare facilities
 SPA centre
 Golf course

· Shopping centre

#### **OUTDOOR FEATURES**

School
 Transport accessibility
 Social and commercial facilities
 Garden

Swimming pool



## PHOTO GALLERY