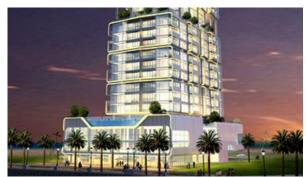

# APARTMENT 3 BEDROOMS IN SKY GARDENS TOWER, AL REEM ISLAND (923)

AED 1 790 000

## **PARAMETERS**

City Abu Dhabi
Type Apartment
Development SKY GARDENS
TOWER

TOWER
Living space 149 m²
To sea 5600 m
Completion date I quarter, 2013





#### PROPERTY FEATURES

## **LOCATION**

Close to schools
 Prestigious district
 Great location
 Beautiful view

#### **FEATURES**

Premium class

#### **INDOOR FACILITIES**

Child-friendly
 Healthcare facilities
 SPA centre
 Golf course

· Shopping centre

#### **OUTDOOR FEATURES**

School
 Transport accessibility
 Social and commercial facilities
 Garden

Swimming pool



## PHOTO GALLERY