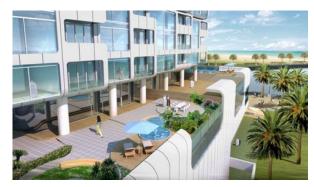

# APARTMENT 2 BEDROOMS IN SKY GARDENS TOWER, AL REEM ISLAND (924)

AED 1 200 000

## **PARAMETERS**

City Abu Dhabi
Type Apartment
Development SKY GARDENS
TOWER
Living space 114 m²

To sea 5600 m Completion date I quarter, 2013





#### PROPERTY FEATURES

## **LOCATION**

Close to schools
 Prestigious district
 Great location
 Beautiful view

#### **FEATURES**

Premium class

#### **INDOOR FACILITIES**

Child-friendly
 Healthcare facilities
 SPA centre
 Golf course

· Shopping centre

#### **OUTDOOR FEATURES**

School
 Transport accessibility
 Social and commercial facilities
 Garden

Swimming pool



# PHOTO GALLERY