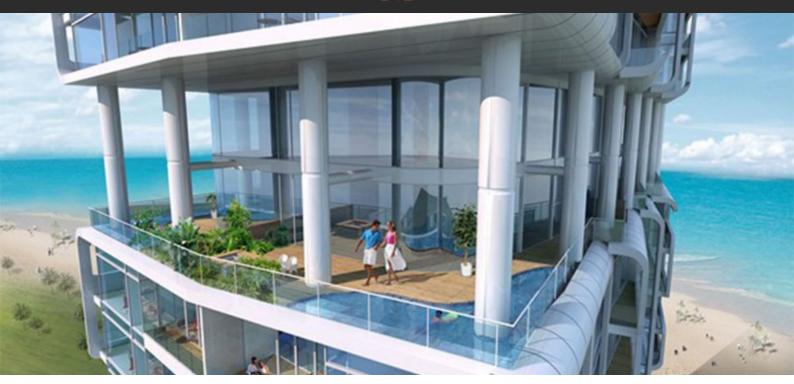

# APARTMENT 2 BEDROOMS IN SKY GARDENS TOWER, AL REEM ISLAND (924)

AED 1 200 000

## **PARAMETERS**

City Abu Dhabi
Type Apartment
Development SKY GARDENS
TOWER
Living space 114 m²

To sea 5600 m Completion date I quarter, 2013





#### PROPERTY FEATURES

## **LOCATION**

Close to schools
 Prestigious district
 Great location
 Beautiful view

#### **FEATURES**

Premium class

#### **INDOOR FACILITIES**

Child-friendly
 Healthcare facilities
 SPA centre
 Golf course

· Shopping centre

#### **OUTDOOR FEATURES**

School
 Transport accessibility
 Social and commercial facilities
 Garden

Swimming pool



# PHOTO GALLERY