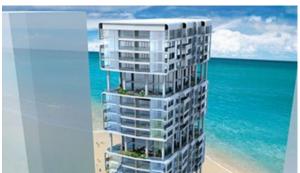

# APARTMENT 2 BEDROOMS IN SKY GARDENS TOWER, AL REEM ISLAND (924)

AED 1 200 000

## **PARAMETERS**

City Abu Dhabi
Type Apartment
Development SKY GARDENS
TOWER
Living space 114 m²

To sea 5600 m Completion date I quarter, 2013





#### PROPERTY FEATURES

## **LOCATION**

Close to schools
 Prestigious district
 Great location
 Beautiful view

#### **FEATURES**

Premium class

#### **INDOOR FACILITIES**

Child-friendly
 Healthcare facilities
 SPA centre
 Golf course

· Shopping centre

#### **OUTDOOR FEATURES**

School
 Transport accessibility
 Social and commercial facilities
 Garden

Swimming pool



# PHOTO GALLERY