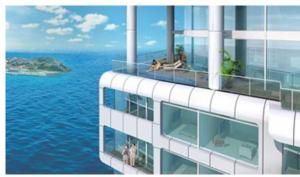

# APARTMENT 2 BEDROOMS IN SKY GARDENS TOWER, AL REEM ISLAND (924)

AED 1 200 000

## **PARAMETERS**

City Abu Dhabi
Type Apartment
Development SKY GARDENS
TOWER
Living space 114 m²

To sea 5600 m Completion date I quarter, 2013





#### PROPERTY FEATURES

## **LOCATION**

Close to schools
 Prestigious district
 Great location
 Beautiful view

#### **FEATURES**

Premium class

#### **INDOOR FACILITIES**

Child-friendly
 Healthcare facilities
 SPA centre
 Golf course

· Shopping centre

#### **OUTDOOR FEATURES**

School
 Transport accessibility
 Social and commercial facilities
 Garden

Swimming pool



# PHOTO GALLERY