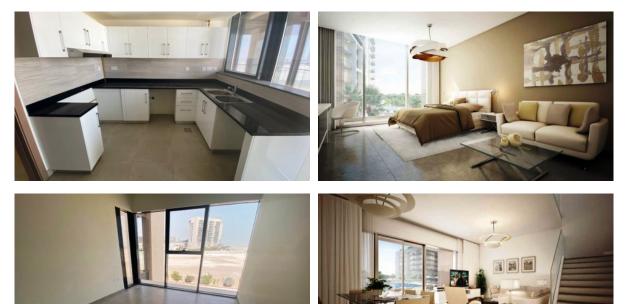

|          |                  |   |                         |  |  |  |  |
| INDOOR FACILITIES     |             |          |                  |   |                         |  |  |  |  |
| Children's playroom   | Child-frien | dly •    | Restaurant       | • | Cafe                    |  |  |  |  |
| Laundry               | Recreation  | area •   | SPA centre       | • | Fitness room            |  |  |  |  |

Covered parking

#### OUTDOOR FEATURES

| • | CCTV                    | • | Security     | • | Children's playground | • | Children's pool |
|---|-------------------------|---|--------------|---|-----------------------|---|-----------------|
| • | Transport accessibility | • | Pets allowed | • | Garden                | • | Swimming pool   |

Sports ground

### PHOTO GALLERY

-AX-