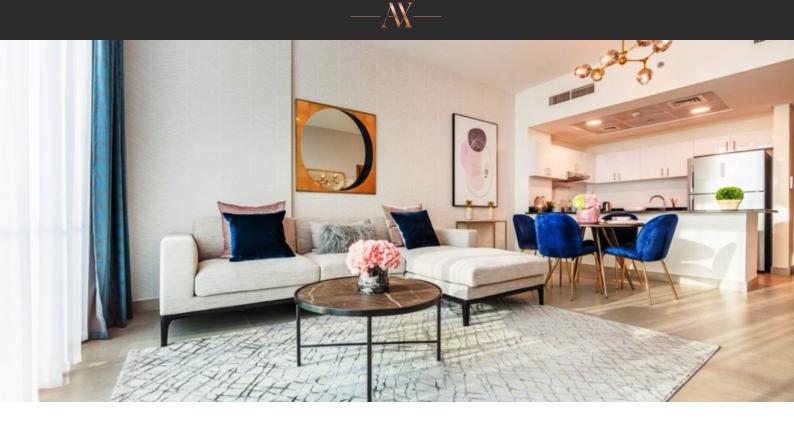

# APARTMENT 1 ROOM IN SOHO SQUARE, SAADIYAT ISLAND (315) AED 750 000

## PARAMETERS

| City            | Ab        |
|-----------------|-----------|
| Туре            | Ар        |
| Development     | SOHO S    |
| Rooms           |           |
| Living space    |           |
| To sea          |           |
| Completion date | IV quarte |
|                 |           |

Abu Dhabi Apartment SOHO SQUARE Studio 53 m<sup>2</sup> 500 m IV quarter, 2019



#### PROPERTY FEATURES

AX

## LOCATION

| Close to the bus stop | Close to sh | • • •    | Close to schools | • | Prestigious district    |  |  |  |  |
|-----------------------|-------------|----------|------------------|---|-------------------------|--|--|--|--|
| Sea nearby            | Second se   | a line • | Sea view         | • | Cit