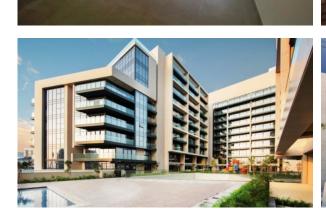

|          |                  |   |                         |  |  |  |  |
| INDOOR FACILITIES     |             |          |                  |   |                         |  |  |  |  |
| Children's playroom   | Child-frien | dly •    | Restaurant       | • | Cafe                    |  |  |  |  |
| Laundry               | Recreation  | area •   | SPA centre       | • | Fitness room            |  |  |  |  |

Covered parking

#### OUTDOOR FEATURES

| • | CCTV                    | • | Security     | • | Children's playground | • | Children's pool |
|---|-------------------------|---|--------------|---|-----------------------|---|-----------------|
| • | Transport accessibility | • | Pets allowed | • | Garden                | • | Swimming pool   |

Sports ground

### PHOTO GALLERY

-AX-