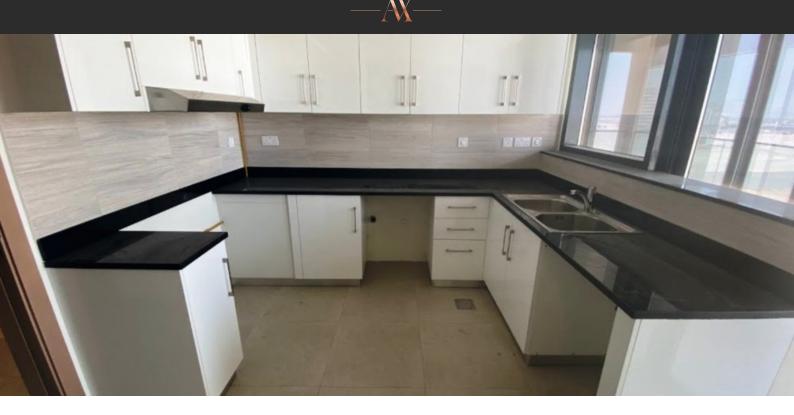

# APARTMENT 1 BEDROOM IN SOHO SQUARE, SAADIYAT ISLAND (316) AED 1 100 000

#### PARAMETERS

| City        |
|-------------|
| Туре        |
| Development |
| Floor plan  |

Rooms Living space To sea Completion date Abu Dhabi Apartment SOHO SQUARE SOHO SQUARE 80SQM 1+1 80 m<sup>2</sup> 500 m

IV quarter, 2019



### PROPERTY FEATURES

AX

# LOCATION

| Close to the bus stop | Close to sh | • • •    | Close to schools | • | Prestigious district    |  |  |  |  |  |
|-----------------------|-------------|----------|------------------|---|-------------------------|--|--|--|--|--|
| Sea nearby            | Second se   | a line • | Sea view         | • | City view               |  |  |  |  |  |
| Beautiful view        |             |          |                  |   |                         |