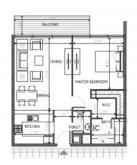

#### PARAMETERS

| City        |
|-------------|
| Туре        |
| Development |
| Floor plan  |

Rooms Living space To sea Completion date Abu Dhabi Apartment SOHO SQUARE SOHO SQUARE 80SQM 1+1 80 m<sup>2</sup> 500 m