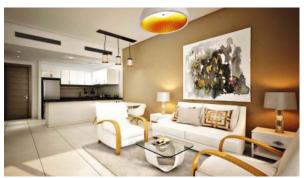

METERS**

City Abu Dhabi
Type Apartment
Development SOHO SQUARE
Rooms 1+1
Living space 78 m²
To sea 500 m
Completion date IV quarter, 2019





#### PROPERTY FEATURES

### **LOCATION**

- Close to the bus stop
- Close to shopping malls
- Close to schools
- Prestigious district

- Sea nearby
- Second sea line
- Sea view

City view

Beautiful view

### **FEATURES**

Balcony

Wi-Fi

- Premium class
- New development project

Completed project

#### **INDOOR FACILITIES**

- Children's playroom
- Child-friendly
- Restaurant
- Cafe

Laundry

- Recreation area
- SPA centre
- Fitness room

Covered parking

### **OUTDOOR FEATURES**

CCTV

Security

- Children's playground
- · Children's pool

- Transport accessibility
- Pets allowed
- Garden
- Swimming pool

Sports ground



# PHOTO GALLERY