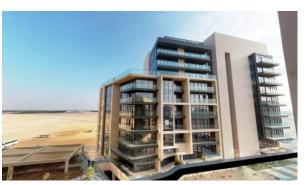

RS**

City Abu Dhabi
Type Apartment
Development SOHO SQUARE
Rooms 1+1
Living space 78 m²
To sea 500 m
Completion date IV quarter, 2019





#### PROPERTY FEATURES

### **LOCATION**

- Close to the bus stop
- Close to shopping malls
- Close to schools
- Prestigious district

- Sea nearby
- Second sea line
- Sea view

City view

Beautiful view

### **FEATURES**

Balcony

Wi-Fi

- Premium class
- New development project

Completed project

#### **INDOOR FACILITIES**

- Children's playroom
- Child-friendly
- Restaurant
- Cafe

Laundry

- Recreation area
- SPA centre
- Fitness room

Covered parking

### **OUTDOOR FEATURES**

CCTV

Security

- Children's playground
- · Children's pool

- Transport accessibility
- Pets allowed
- Garden
- Swimming pool

Sports ground



# PHOTO GALLERY