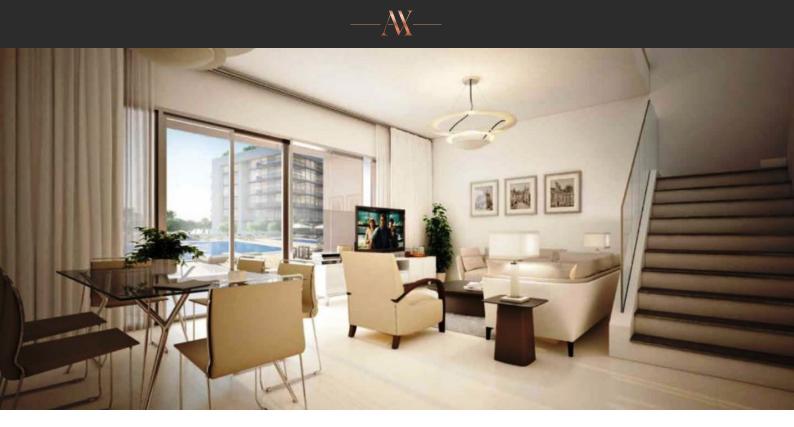

# APARTMENT 2 BEDROOMS IN SOHO SQUARE, SAADIYAT ISLAND (319) AED 1 550 000

#### PARAMETERS

City Type Development Living space To sea Completion date Abu Dhabi Apartment SOHO SQUARE 105 m<sup>2</sup> 500 m IV quarter, 2019



## PROPERTY FEATURES

AX

# LOCATION

| Close to the bus stop | Close to sh | • • •    | Close to schools | • | Prestigious district    |  |  |  |  |  |  |
|-----------------------|-------------|----------|------------------|---|-------------------------|--|--|--|--|--|--|
| Sea nearby            | Second se   | a line • | Sea view         | • | City view               |  |  |  |  |  |  |
| Beautiful view        |             |          |                  |   |                         |  |  |  |  |  |  |
|                       |             |          |