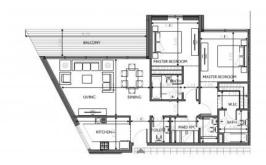

## **PARAMETERS**

City Abu Dhabi
Type Apartment
Development SOHO SQUARE
Floor plan SOHO SQUARE
126SQM

Living space 126 m²
To sea 500 m
Completion date IV quarter, 2019

# PHOTO GALLERY