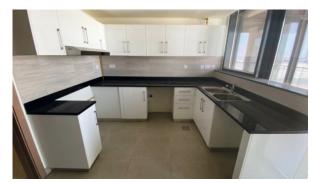

000

## **PARAMETERS**

City Abu Dhabi
Type Townhouse
Development SOHO SQUARE
Living space 445 m²
To sea 500 m
Completion date IV quarter, 2019





#### PROPERTY FEATURES

### **LOCATION**

- Close to the bus stop
- Close to shopping malls
- Close to schools
- Prestigious district

- Sea nearby
- Second sea line
- Sea view

City view

Beautiful view

### **FEATURES**

Balcony

Wi-Fi

- Premium class
- New development project

Completed project

#### **INDOOR FACILITIES**

- Children's playroom
- Child-friendly
- Restaurant
- Cafe

Laundry

- Recreation area
- SPA centre
- Fitness room

Covered parking

### **OUTDOOR FEATURES**

CCTV

Security

- Children's playground
- · Children's pool

- Transport accessibility
- Pets allowed
- Garden
- Swimming pool

Sports ground



# PHOTO GALLERY