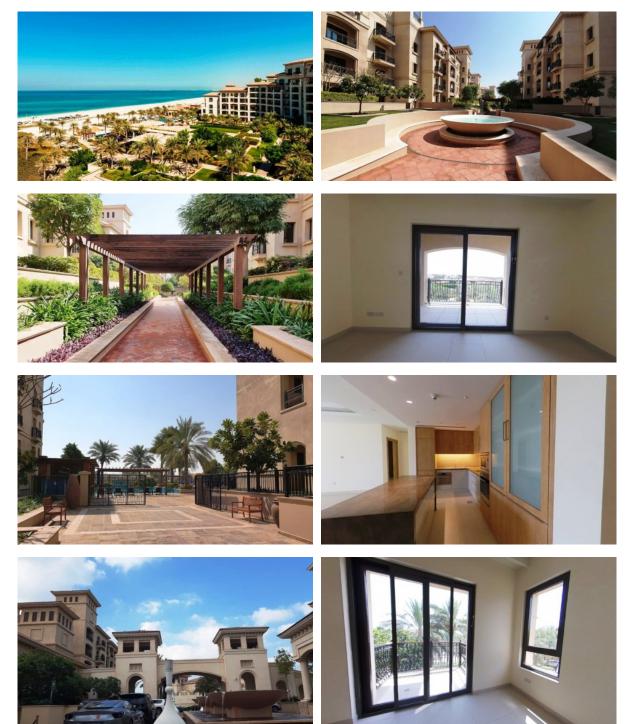

om     | • | Child-friendly                | • | Laundry                 | • | Recreation area           |
| Elevator                |   |                               |   |                         |   |                           |
|                         |   |                               |   |                         |   |                           |
| OUTDOOR FEATURES        | ) |                               |   |                         |   |                           |
| • CCTV                  | • | Security                      | • | Children's playground   | • | Landscaped green area     |
| Transport accessibility | • | Car park                      | • | Swimming pool           | • | Basketball court          |

- Sports ground Shop •
- Basketball court

### PHOTO GALLERY