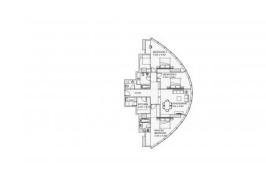

#### **PARAMETERS**

City Abu Dhabi Type Apartment Development SUN AND SKY

TOWERS

Floor plan SUN AND SKY TOWERS 165SQM

 $\begin{array}{ccc} \text{Living space} & 165 \text{ m}^2 \\ \text{To sea} & 900 \text{ m} \\ \text{Completion date} & \text{I quarter, 2010} \\ \end{array}$ 