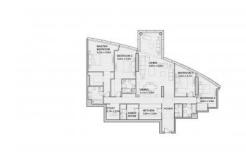

#### **PARAMETERS**

City Abu Dhabi Type Apartment Development SUN AND SKY

TOWERS

Floor plan SUN AND SKY TOWERS 238SQM

Living space 238 m²
To sea 900 m
Completion date I quarter, 2010