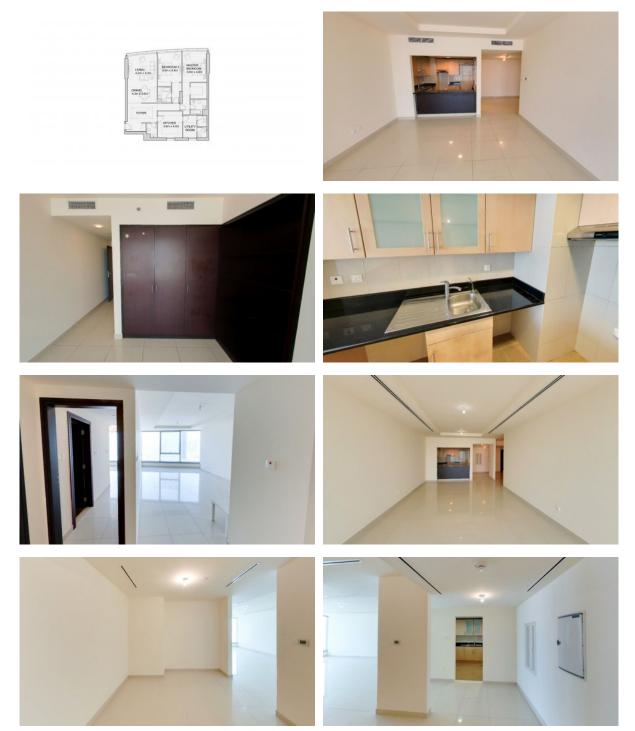

To sea          | 900 m           |  |  |  |
| Completion date | l quarter, 2010 |  |  |  |





## LOCATION

Close to schools
Prestigious district
Great location
Panoramic view

## FEATURES

Hot tub

#### INDOOR FACILITIES

| Child-friendly Kindergarten SPA centre Fitness room |  |
|-----------------------------------------------------|--|
|-----------------------------------------------------|--|

## OUTDOOR FEATURES

| • | Security                         | ٠ | Children's playground | • | School   | • | Transport accessibility |
|---|----------------------------------|---|-----------------------|---|----------|---|-------------------------|
| • | Social and commercial facilities | • | Community garden      | • | Car park | • | Basketball court        |

Sports ground

# PHOTO GALLERY