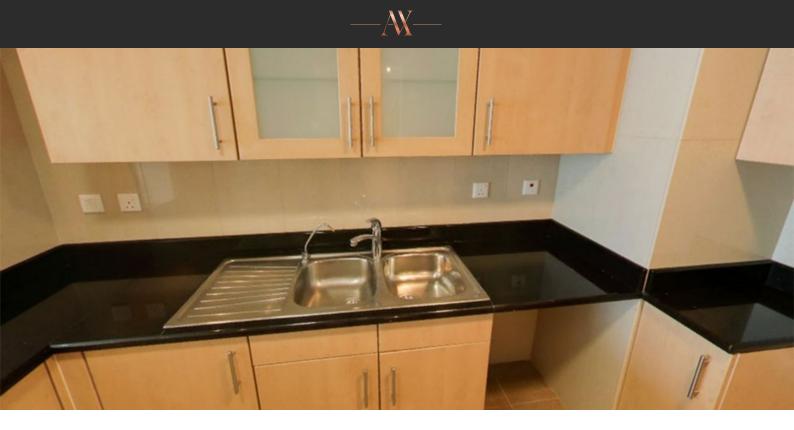

# APARTMENT 2 BEDROOMS IN SUN AND SKY TOWERS, AL REEM ISLAND (773) AED 2 000 000

#### PARAMETERS

| City            | Abu Dhabi       |  |  |  |
|-----------------|-----------------|--|--|--|
| Туре            | Apartment       |  |  |  |
| Development     | SUN AND SKY     |  |  |  |
|                 | TOWERS          |  |  |  |
| Floor plan      | SUN AND SKY     |  |  |  |
|                 | TOWERS 150SQM   |  |  |  |
| Living space    | 150 m²          |  |  |  |
| To sea          | 900 m           |  |  |  |
| Completion date | l quarter, 2010 |  |  |  |





## LOCATION

Close to schools
Prestigious district
Great location
Panoramic view

## FEATURES

Hot tub

#### INDOOR FACILITIES

| Child-friendly Kindergarten SPA centre Fitness room |  |
|------------------------------------