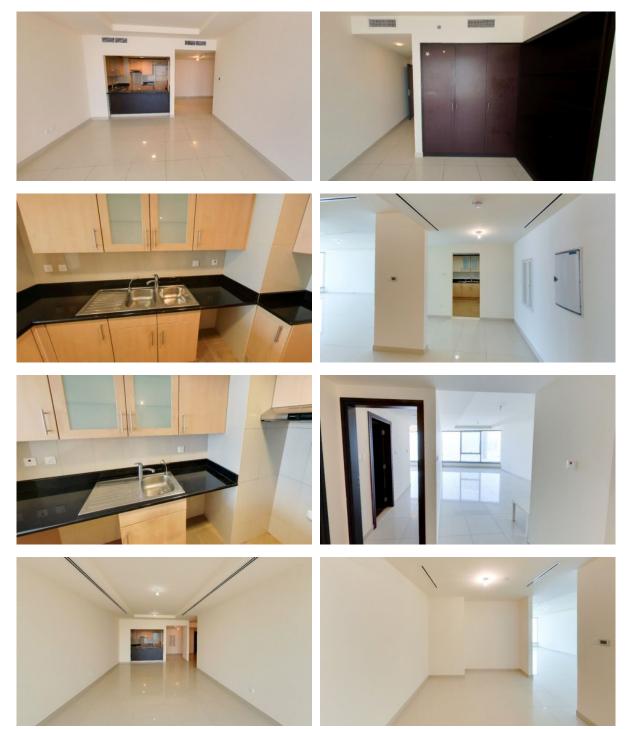

|  |
| Completion date |  |

Abu Dhabi Development 1, 2, 3, 4, 6 900 m I quarter, 2010





### LOCATION

Close to schools
Prestigious district
Great location
Panoramic view

# FEATURES

Hot tub

#### INDOOR FACILITIES

| Child-friendly Kindergarten SPA centre Fitness room |  |
|-----------------------------------------------------|--|
|-----------------------------------------------------|--|

### OUTDOOR FEATURES

| • | Security                         | ٠ | Children's playground | • | School   | • | Transport accessibility |
|---|----------------------------------|---|-----------------------|---|----------|---|-------------------------|
| • | Social and commercial facilities | • | Community garden      | • | Car park | • | Basketball court        |

Sports ground

# PHOTO GALLERY

A