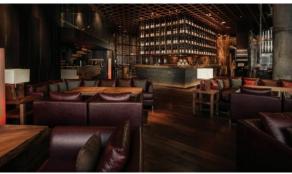

# APARTMENT 1 BEDROOM IN THE BRIDGES, AL REEM ISLAND (701)

AED 650 000

### **PARAMETERS**

City Abu Dhabi
Type Apartment
Development THE BRIDGES
Floor plan THE BRIDGES 34SQM
Living space 34 m²
To sea 1300 m
Completion date II quarter, 2020



#### PROPERTY FEATURES

#### **LOCATION**

Close to the beach
 Close to schools
 Prestigious district
 Great location

Sea view
 City view
 Beautiful view

#### **FEATURES**

PVC double glazed windows
 Balcony
 Terrace
 Luxury real estate

#### **INDOOR FACILITIES**

Child-friendly
 Fitness room
 Underground parking lot

#### **OUTDOOR FEATURES**

School
 Transport accessibility
 Social and commercial facilities
 Concierge

Swimming pool



## PHOTO GALLERY