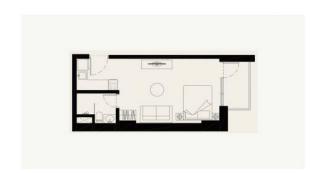

### **PARAMETERS**

City Abu Dhabi
Type Apartment
Development THE BRIDGES
Floor plan THE BRIDGES 34SQM
Living space 34 m²
To sea 1300 m
Completion date II quarter, 2020