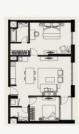

### **PARAMETERS**

City Abu Dhabi
Type Apartment
Development THE BRIDGES
Floor plan THE BRIDGES 94SQM
Living space 94 m²
To sea 1300 m
Completion date II quarter, 2020

## PHOTO GALLERY