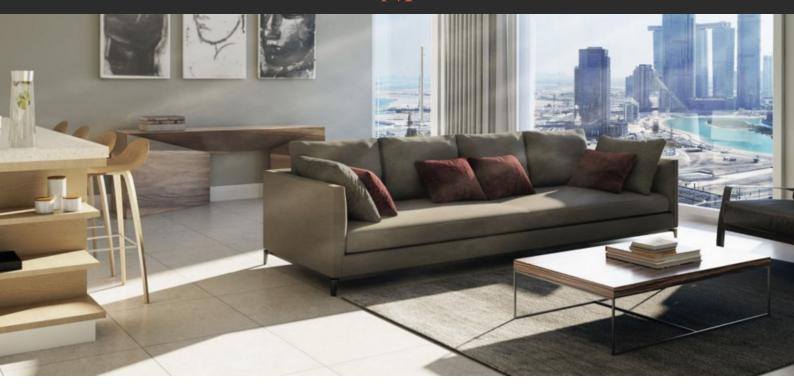

# APARTMENT 2 BEDROOMS IN THE BRIDGES, AL REEM ISLAND (705)

AED 1 150 000

### **PARAMETERS**

City Abu Dhabi
Type Apartment
Development THE BRIDGES
Floor plan THE BRIDGES 94SQM
Living space 94 m²
To sea 1300 m
Completion date II quarter, 2020



#### PROPERTY FEATURES

#### **LOCATION**

Close to the beach
 Close to schools
 Prestigious district
 Great location

Sea view
 City view
 Beautiful view

#### **FEATURES**

PVC double glazed windows
 Balcony
 Terrace
 Luxury real estate

#### **INDOOR FACILITIES**

Child-friendly
 Fitness room
 Underground parking lot

#### **OUTDOOR FEATURES**

School
 Transport accessibility
 Social and commercial facilities
 Concierge

Swimming pool



## PHOTO GALLERY