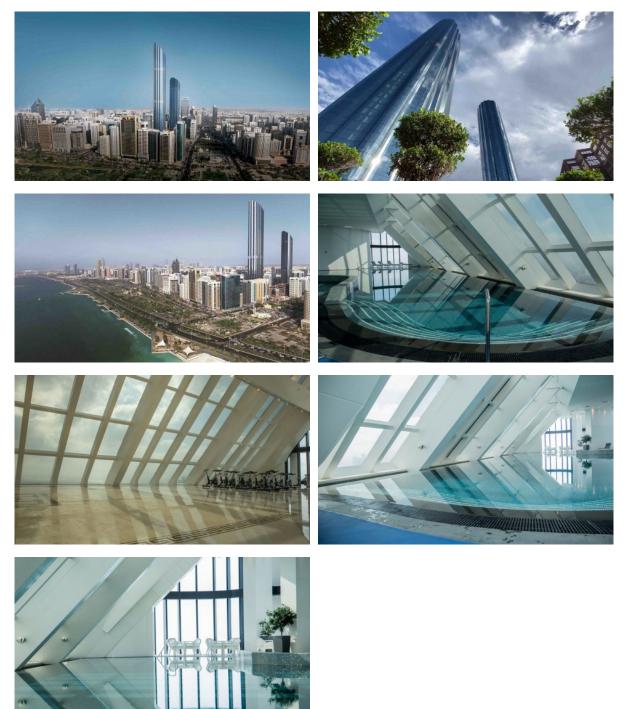

|
| ٠ | Bar                 | • | Medical care 24/7   | • | Hobby room   | ۰ | Recreation room |
| ٠ | Recreation area     | • | SPA centre          | • | Fitness room | ۰ | Elevator        |
| • | Covered parking     | • | Outdoor parking lot |   |              |   |                 |

designs

#### OUTDOOR FEATURES

| • | CCTV          | • | Security                  | ٠ | Children's playground | ٠ | Kids Club             |
|---|---------------|---|---------------------------|---|-----------------------|---|-----------------------|
| • | Fresh sea air | • | Community garden          | • | Pets allowed          | • | Concierge             |
| • | Footpaths     | • | Well-developed facilities | • | Swimming pool         | • | Common area with pool |

Sports ground

## PHOTO GALLERY

-AX-