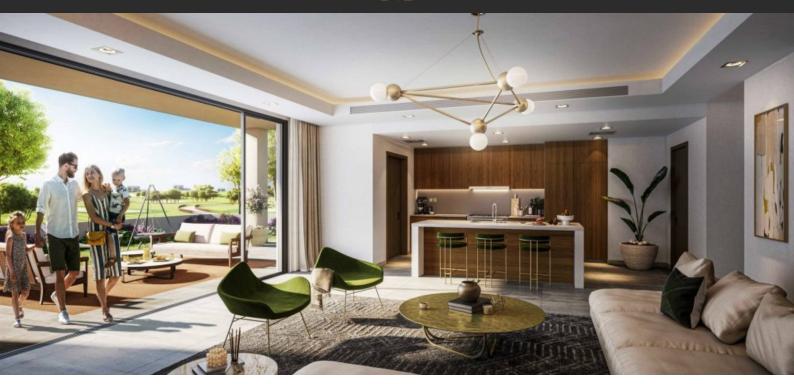

# TOWNHOUSE 2 BEDROOMS IN THE DAHLIAS, YAS ISLAND (325)

## AED 2 900 000

### **PARAMETERS**

City Dubai
Type Townhouse
Development THE DAHLIAS
Floor plan THE DAHLIAS
214SQM
Living space 214 m²

To sea 1700 m

Completion date III quarter, 2024





#### PROPERTY FEATURES

#### **LOCATION**

Close to the bus stop

Prestigious district

Environmentally pristine area

Near the golf course

Pool view

Park/garden view

Street view

#### **FEATURES**

Balcony

Terrace

Private pool

Premium class

New project

#### **INDOOR FACILITIES**

· Children's playroom

Child-friendly

Restaurant

Cafe

Recreation area

#### **OUTDOOR FEATURES**

· Barbecue area

CCTV

Security

Children's playground

Landscaped green area

Transport accessibility

Garden

Swimming pool

Sports ground



## PHOTO GALL