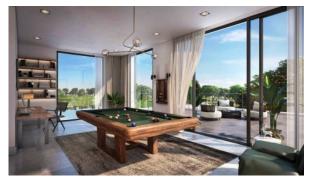

2 BEDROOMS IN THE DAHLIAS, YAS ISLAND (325)

## AED 2 900 000

### **PARAMETERS**

City Dubai
Type Townhouse
Development THE DAHLIAS
Floor plan THE DAHLIAS
214SQM
Living space 214 m²

To sea 1700 m

Completion date III quarter, 2024





#### PROPERTY FEATURES

#### **LOCATION**

Close to the bus stop

Prestigious district

Environmentally pristine area

Near the golf course

Pool view

Park/garden view

Street view

#### **FEATURES**

Balcony

Terrace

Private pool

Premium class

New project

#### **INDOOR FACILITIES**

· Children's playroom

Child-friendly

Restaurant

Cafe

Recreation area

#### **OUTDOOR FEATURES**

· Barbecue area

CCTV

Security

Children's playground

Landscaped green area

Transport accessibility

Garden

Swimming pool

Sports ground



## PHOTO GALLERY