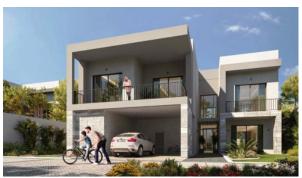

BEDROOMS IN THE DAHLIAS, YAS ISLAND (325)

## AED 2 900 000

### **PARAMETERS**

City Dubai
Type Townhouse
Development THE DAHLIAS
Floor plan THE DAHLIAS
214SQM
Living space 214 m²

To sea 1700 m

Completion date III quarter, 2024





#### PROPERTY FEATURES

#### **LOCATION**

Close to the bus stop

Prestigious district

Environmentally pristine area

Near the golf course

Pool view

Park/garden view

Street view

#### **FEATURES**

Balcony

Terrace

Private pool

Premium class

New project

#### **INDOOR FACILITIES**

· Children's playroom

Child-friendly

Restaurant

Cafe

Recreation area

#### **OUTDOOR FEATURES**

· Barbecue area

CCTV

Security

Children's playground

Landscaped green area

Transport accessibility

Garden

Swimming pool

Sports ground



## PHOTO GALLERY