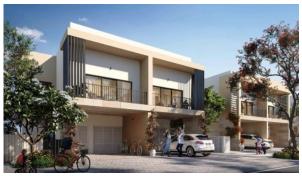

EDROOMS IN THE DAHLIAS, YAS ISLAND (325)

## AED 2 900 000

### **PARAMETERS**

City Dubai
Type Townhouse
Development THE DAHLIAS
Floor plan THE DAHLIAS
214SQM
Living space 214 m²

To sea 1700 m

Completion date III quarter, 2024





#### PROPERTY FEATURES

#### **LOCATION**

Close to the bus stop

Prestigious district

Environmentally pristine area

Near the golf course

Pool view

Park/garden view

Street view

#### **FEATURES**

Balcony

Terrace

Private pool

Premium class

New project

#### **INDOOR FACILITIES**

· Children's playroom

Child-friendly

Restaurant

Cafe

Recreation area

#### **OUTDOOR FEATURES**

· Barbecue area

CCTV

Security

Children's playground

Landscaped green area

Transport accessibility

Garden

Swimming pool

Sports ground



## PHOTO GALLERY