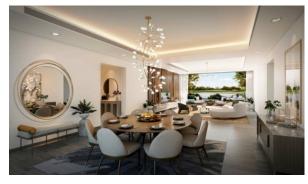

NHOUSE 2 BEDROOMS IN THE DAHLIAS, YAS ISLAND (325)

## AED 2 900 000

### **PARAMETERS**

City Dubai
Type Townhouse
Development THE DAHLIAS
Floor plan THE DAHLIAS
214SQM
Living space 214 m²

To sea 1700 m

Completion date III quarter, 2024





#### PROPERTY FEATURES

#### **LOCATION**

Close to the bus stop

Prestigious district

Environmentally pristine area

Near the golf course

Pool view

Park/garden view

Street view

#### **FEATURES**

Balcony

Terrace

Private pool

Premium class

New project

#### **INDOOR FACILITIES**

· Children's playroom

Child-friendly

Restaurant

Cafe

Recreation area

#### **OUTDOOR FEATURES**

· Barbecue area

CCTV

Security

Children's playground

Landscaped green area

Transport accessibility

Garden

Swimming pool

Sports ground



## PHOTO GALLERY