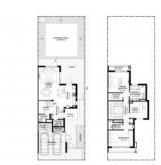

### **PARAMETERS**

City Dubai
Type Townhouse
Development THE DAHLIAS
Floor plan THE DAHLIAS
214SQM
Living space 214 m²

To sea 1700 m

Completion date III quarter, 2024