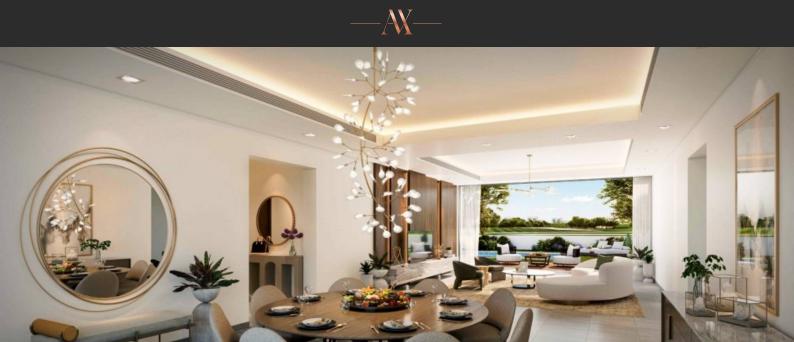

# TOWNHOUSE 3 BEDROOMS IN THE DAHLIAS, YAS ISLAND (326) AED 3 700 000

### **PARAMETERS**

City Dubai
Type Townhouse
Development THE DAHLIAS
Floor plan THE DAHLIAS
283SQM
Living space 283 m²
To sea 1700 m
Completion date III quarter, 2024





#### PROPERTY FEATURES

#### **LOCATION**

Close to the bus stop

Prestigious district

Environmentally pristine area

Near the golf course

Pool view

Park/garden view

Street view

#### **FEATURES**

Balcony

Terrace

Private pool

Premium class

New project

#### **INDOOR FACILITIES**

· Children's playroom

Child-friendly

Restaurant

Cafe

Recreation area

#### **OUTDOOR FEATURES**

· Barbecue area

CCTV

Security

Children's playground

Landscaped green area

Transport accessibility

Garden

Swimming pool

Sports ground



## PHOTO GALLERY