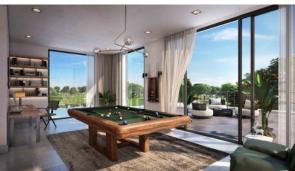

NHOUSE 3 BEDROOMS IN THE DAHLIAS, YAS ISLAND (326) AED 3 700 000

### **PARAMETERS**

City Dubai
Type Townhouse
Development THE DAHLIAS
Floor plan THE DAHLIAS
283SQM
Living space 283 m²
To sea 1700 m
Completion date III quarter, 2024





#### PROPERTY FEATURES

#### **LOCATION**

Close to the bus stop

Prestigious district

Environmentally pristine area

Near the golf course

Pool view

Park/garden view

Street view

#### **FEATURES**

Balcony

Terrace

Private pool

Premium class

New project

#### **INDOOR FACILITIES**

· Children's playroom

Child-friendly

Restaurant

Cafe

Recreation area

#### **OUTDOOR FEATURES**

· Barbecue area

CCTV

Security

Children's playground

Landscaped green area

Transport accessibility

Garden

Swimming pool

Sports ground



## PHOTO GALLERY