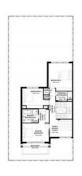

### **PARAMETERS**

City Dubai
Type Townhouse
Development THE DAHLIAS
Floor plan THE DAHLIAS
283SQM
Living space 283 m²
To sea 1700 m
Completion date III quarter, 2024