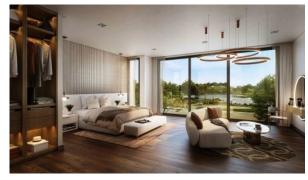

OWNHOUSE 3 BEDROOMS IN THE DAHLIAS, YAS ISLAND (326) AED 3 700 000

### **PARAMETERS**

City Dubai
Type Townhouse
Development THE DAHLIAS
Floor plan THE DAHLIAS
283SQM
Living space 283 m²
To sea 1700 m
Completion date III quarter, 2024





#### PROPERTY FEATURES

#### **LOCATION**

Close to the bus stop

Prestigious district

Environmentally pristine area

Near the golf course

Pool view

Park/garden view

Street view

#### **FEATURES**

Balcony

Terrace

Private pool

Premium class

New project

#### **INDOOR FACILITIES**

· Children's playroom

Child-friendly

Restaurant

Cafe

Recreation area

#### **OUTDOOR FEATURES**

· Barbecue area

CCTV

Security

Children's playground

Landscaped green area

Transport accessibility

Garden

Swimming pool

Sports ground



## PHOTO GALLERY