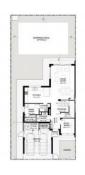

### **PARAMETERS**

City Dubai
Type Townhouse
Development THE DAHLIAS
Floor plan THE DAHLIAS
283SQM
Living space 283 m²
To sea 1700 m
Completion date III quarter, 2024