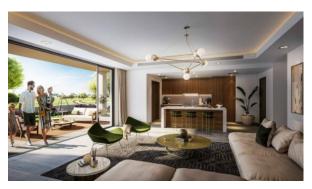

TOWNHOUSE 3 BEDROOMS IN THE DAHLIAS, YAS ISLAND (326) AED 3 700 000

### **PARAMETERS**

City Dubai
Type Townhouse
Development THE DAHLIAS
Floor plan THE DAHLIAS
283SQM
Living space 283 m²
To sea 1700 m
Completion date III quarter, 2024





#### PROPERTY FEATURES

#### **LOCATION**

Close to the bus stop

Prestigious district

Environmentally pristine area

Near the golf course

Pool view

Park/garden view

Street view

#### **FEATURES**

Balcony

Terrace

Private pool

Premium class

New project

#### **INDOOR FACILITIES**

· Children's playroom

Child-friendly

Restaurant

Cafe

Recreation area

#### **OUTDOOR FEATURES**

· Barbecue area

CCTV

Security

Children's playground

Landscaped green area

Transport accessibility

Garden

Swimming pool

Sports ground



## PHOTO GALLERY