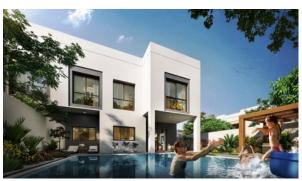

SE 3 BEDROOMS IN THE DAHLIAS, YAS ISLAND (326) AED 3 700 000

### **PARAMETERS**

City Dubai
Type Townhouse
Development THE DAHLIAS
Floor plan THE DAHLIAS
283SQM
Living space 283 m²
To sea 1700 m
Completion date III quarter, 2024





#### PROPERTY FEATURES

#### **LOCATION**

Close to the bus stop

Prestigious district

Environmentally pristine area

Near the golf course

Pool view

Park/garden view

Street view

#### **FEATURES**

Balcony

Terrace

Private pool

Premium class

New project

#### **INDOOR FACILITIES**

· Children's playroom

Child-friendly

Restaurant

Cafe

Recreation area

#### **OUTDOOR FEATURES**

· Barbecue area

CCTV

Security

Children's playground

Landscaped green area

Transport accessibility

Garden

Swimming pool

Sports ground



## PHOTO GALLERY