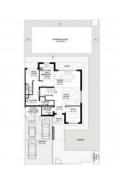

#### PARAMETERS

| City        |
|-------------|
| Туре        |
| Development |
| Floor plan  |

Living space To sea Completion date Dubai Townhouse THE DAHLIAS THE DAHLIAS 315SQM 315 m<sup>2</sup> 1700 m III quarter, 2024