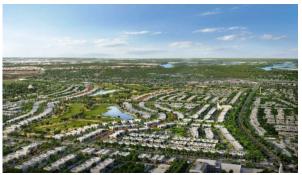

#### PARAMETERS

| City        |
|-------------|
| Туре        |
| Development |
| Floor plan  |

Living space To sea Completion date Dubai Townhouse THE DAHLIAS THE DAHLIAS 315SQM 315 m<sup>2</sup> 1700 m III quarter, 2024

## LOCATION

| •        | Close to the bus stop | • | Prestigious district | • | Environmentally pristine area | • | Near the golf course |  |
|----------|-----------------------|---|----------------------|---|-------------------------------|---|----------------------|--|
| ۰        | Pool view             | • | Park/garden view     | • | Street view                   |   |                      |  |
| FEATURES |                       |   |                      |   |                               |   |                      |  |
| •        | Balcony               | • | Terrace              | • | Private pool                  | • | Premium class        |  |
| •        | New project           |   |                      |   |                               |   |                      |  |
| IN       | DOOR FACILITIES       |   |                      |   |                               |   |                      |  |
| •        | Children's playroom   | • | Child-friendly       | • | Restaurant                    | • | Cafe                 |  |