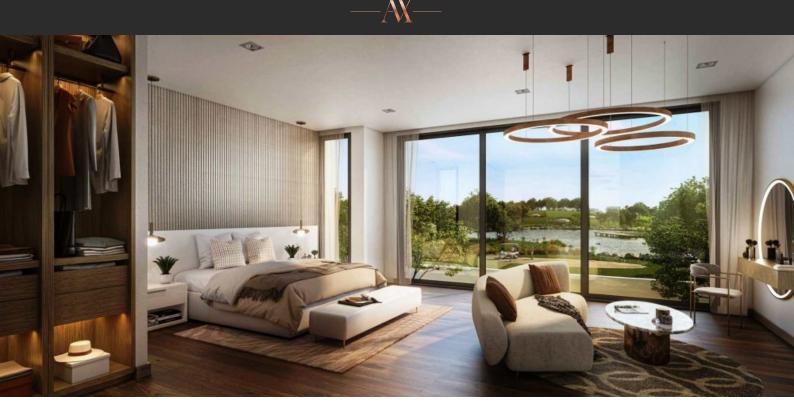

# TOWNHOUSE 4 BEDROOMS IN THE DAHLIAS, YAS ISLAND (327) AED 4 260 000

#### PARAMETERS

| City        |
|-------------|
| Туре        |
| Development |
| Floor plan  |

Living space To sea Completion date Dubai Townhouse THE DAHLIAS THE DAHLIAS 315SQM 315 m<sup>2</sup> 1700 m III quarter, 2024



#### PROPERTY FEATURES

AX

## LOCATION

| •        | Close to the bus stop | • | Prestigious district | • | Environmentally pristine area | • | Near the golf course |  |
|----------|-----------------------|---|----------------------|---|-------------------------------|---|----------------------|--|
| ۰        | Pool view             | • | Park/garden view     | • | Street view                   |   |                      |  |
| FEATURES |                       |   |                      |   |