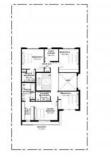

#### PARAMETERS

| City        |
|-------------|
| Туре        |
| Development |
| Floor plan  |

Living space To sea Completion date Dubai Townhouse THE DAHLIAS THE DAHLIAS 315SQM 315 m<sup>2</sup> 1700 m III quarter, 2024