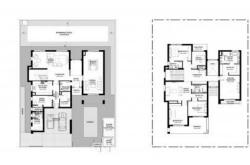

#### PARAMETERS

| City        |  |
|-------------|--|
| Туре        |  |
| Development |  |
| Floor plan  |  |

Living space To sea Completion date Dubai Villa THE DAHLIAS THE DAHLIAS 475SQM 475 m<sup>2</sup> 1700 m

### PHOTO GALLERY

-AX-