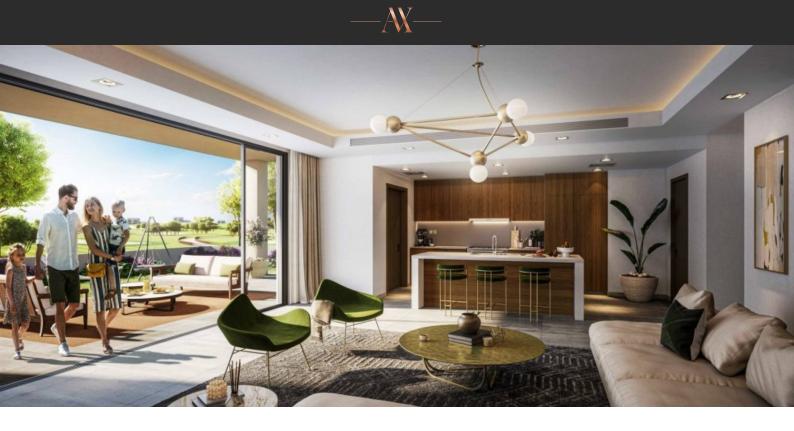

# VILLA 4 BEDROOMS IN THE DAHLIAS, YAS ISLAND (329) AED 6 200 000

#### PARAMETERS

| City        |  |
|-------------|--|
| Туре        |  |
| Development |  |
| Floor plan  |  |

Living space To sea Completion date Dubai Villa THE DAHLIAS THE DAHLIAS 475SQM 475 m<sup>2</sup> 1700 m

III quarter, 2024



#### PROPERTY FEATURES

AX

## LOCATION

| •  | Close to the bus stop | • | Prestigious district | • | Environmentally pristine area | • | Near the golf course |
|----|-----------------------|---|----------------------|---|-------------------------------|---|----------------------|
| ۰  | Pool view             | • | Park/garden view     | • | Street view                   |   |                      |
| FE | ATURES                |   |                      |   |