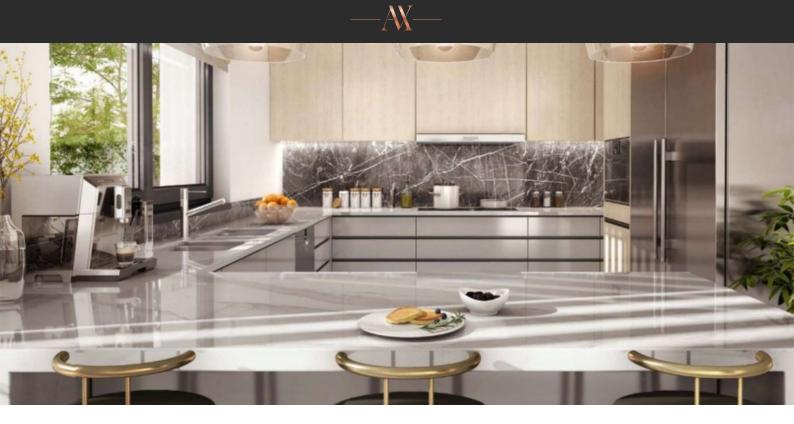

# VILLA 4 BEDROOMS IN THE DUNES, SAADIYAT ISLAND (913) AED 6 500 000

## PARAMETERS

| City            | Al      |
|-----------------|---------|
| Туре            |         |
| Development     | THE     |
| Living space    |         |
| To sea          |         |
| Completion date | IV quar |
|                 |         |

Abu Dhabi Villa THE DUNES 621 m² 5500 m √ quarter, 2023



#### PROPERTY FEATURES

AV

## LOCATION

| Close to schools        | • | Prestigious district             | • | Great location        | • | Beautiful view |
|-------------------------|---|----------------------------------|---|-----------------------|---|----------------|
|                         |   |                                  |   |                       |   |                |
| FEATURES