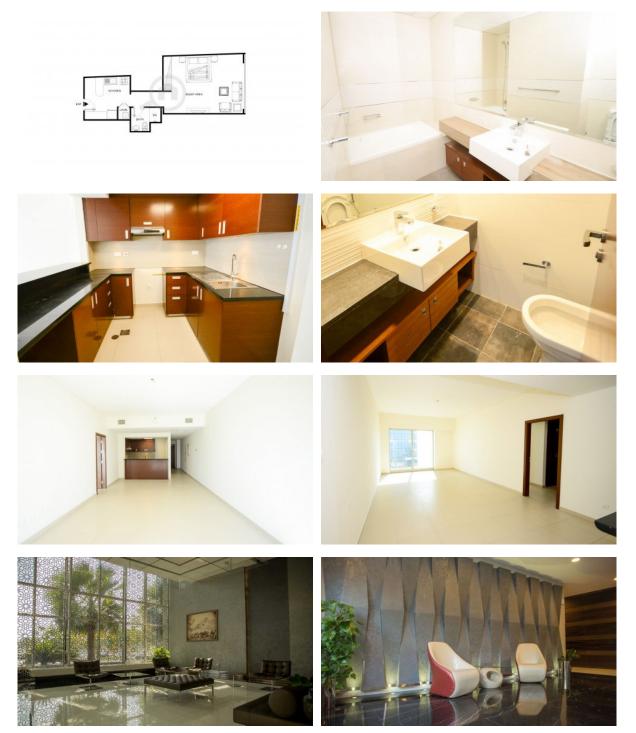

## PARAMETERS

City Type Development Floor plan

Living space To sea Completion date Abu Dhabi Apartment THE GATE TOWERS THE GATE TOWERS 56SQM 56 m<sup>2</sup> 1400 m Il quarter, 2014

AX

## PHOTO GALLERY