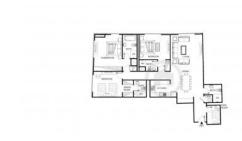

#### **PARAMETERS**

City Abu Dhabi
Type Apartment
Development THE GATE TOWERS
Floor plan THE GATE TOWERS
150SQM
Living space 150 m²

To sea 1400 m

Completion date II quarter, 2014

## PHOTO GALLERY