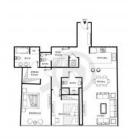

## PARAMETERS

City Type Development Floor plan

Living space To sea Completion date Abu Dhabi Apartment THE GATE TOWERS THE GATE TOWERS 118SQM 118 m<sup>2</sup> 1400 m Il quarter, 2014

AX