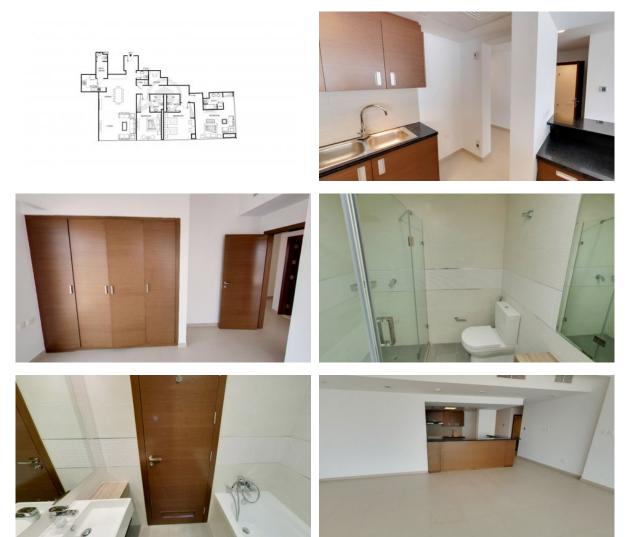

## PARAMETERS

City Type Development Floor plan

Living space To sea Completion date Abu Dhabi Apartment THE GATE TOWERS THE GATE TOWERS 189SQM 189 m<sup>2</sup> 1400 m Il quarter, 2014

AX

## PHOTO GALLERY

AV-