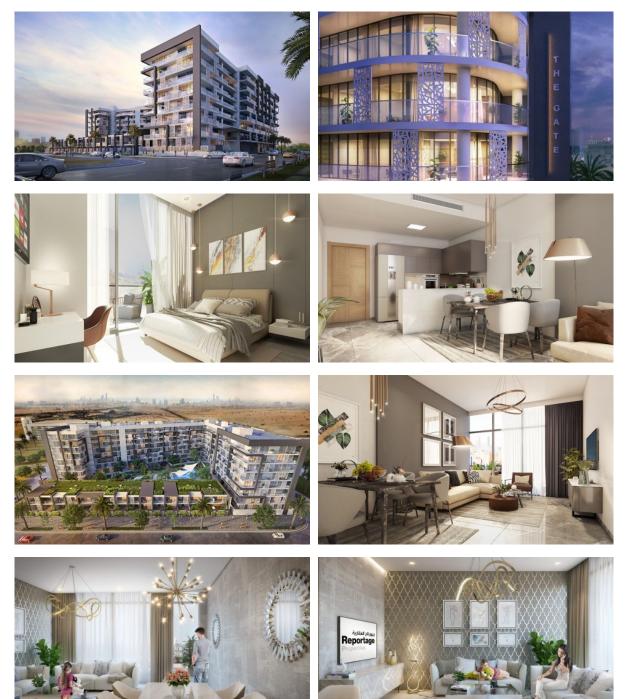

|   |                       |
| •  | Child-friendly          | • | Dry Cleaning                     | • | Cinema                             | • | Recreation area       |
| •  | Fitness room            | • | Covered parking                  |   |                                    |   |                       |
| O  | JTDOOR FEATURES         |   |                                  |   |                                    |   |                       |
| •  | Barbecue area           | • | Children's playground            | • | Children's pool                    | • | Landscaped green area |
| •  | Transport accessibility | • | Social and commercial facilities | • | Dog walking areas                  | • | Swimming pool         |

Running track

## PHOTO GALLERY

-AX-