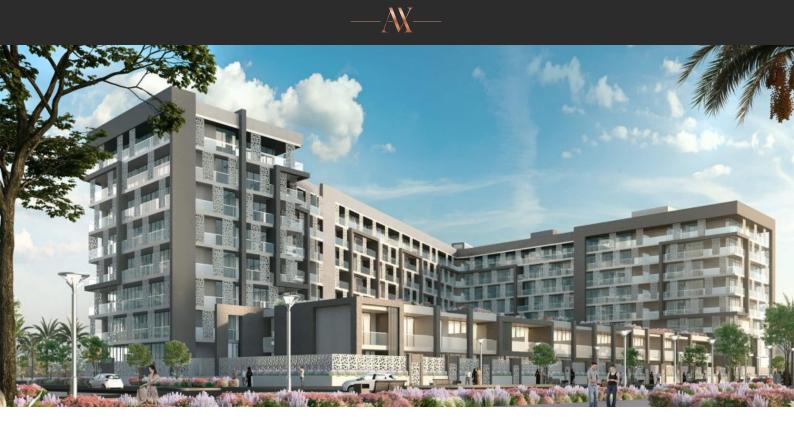

## THE GATE AED 860 197 - 1 553 880

## PARAMETERS

| City            | Abu Dl       |
|-----------------|--------------|
| District        | Masdar       |
| Туре            | Developn     |
| Bedrooms        |              |
| To sea          | 770          |
| Completion date | l quarter, 2 |
|                 |              |

Dhabi City ment 1, 2 00 m 2023

AX

## LOCATION

| •  | Close to the beach      | • | Close to shopping malls          | • | Close to the airport               | • | Close to schools      |
|----|-------------------------|---|----------------------------------|---|------------------------------------|---|-----------------------|
| •  | Prestigious district    | • | Environmentally pristine area    | • | Street view                        | • | Beautiful view        |
| FE | ATURES                  |   |                                  |   |                                    |   |                       |
| •  | Balcony                 | ٠ | Premium class                    | • | At the final stage of construction |   |                       |
| IN | DOOR FACILITIES         |   |                                  |   |                                    |   |                       |
| •  | Child-friendly          | • | Dry Cleaning                     | • | Cinema                             | • | Recreation area       |
| •  | Fitness room            | • | Covered parking                  |   |                                    |   |                       |
| O  | JTDOOR FEATURES         |   |                                  |   |                                    |   |                       |
| •  | Barbecue area           | • | Children's playground            | • | Children's pool                    | • | Landscaped green area |
| •  | Transport accessibility | • | Social and commercial facilities | • | Dog walking areas                  | • | Swimming pool         |