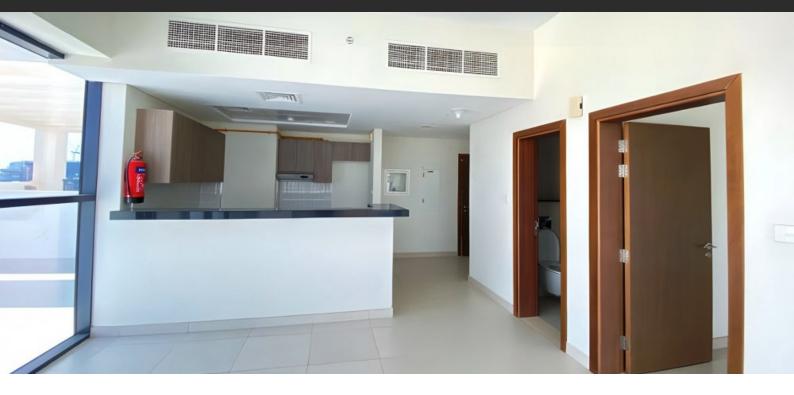

# APARTMENT 2 BEDROOMS IN THE VIEW, AL RAHA BEACH (1562) AED 2 200 000

## **PARAMETERS**

City Abu Dhabi
Type Apartment
Development THE VIEW
Living space 194 m²
To sea 600 m
To city center 15000 m
Completion date IV quarter, 2018





#### PROPERTY FEATURES

#### **LOCATION**

Close to the bus stop
 Close to shopping malls
 Prestigious district
 Environmentally pristine area

Close to a river or promenade
 Sea nearby
 Pool view
 City view

Panoramic view
 Street view
 River view
 Beautiful view

### **FEATURES**

Panoramic windows
 Balcony
 Internet
 Air Conditioners

Furnished
 Finished
 Premium class
 Completed project

#### **INDOOR FACILITIES**

Children's playroom
 Child-friendly
 Laundry
 Sauna

Fitness room
 Elevator

#### **OUTDOOR FEATURES**

CCTV
 Security
 Landscaped green ar