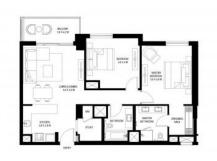

## PARAMETERS

| City            | Ab           |
|-----------------|--------------|
| Туре            | Ap           |
| Development     | WATER'S      |
| Floor plan      | Water's Edge |
| Living space    |              |
| To sea          |              |
| Completion date | IV quarte    |
|                 |              |

u Dhabi partment S EDGE 98SQM 98 m² 4000 m er, 2021