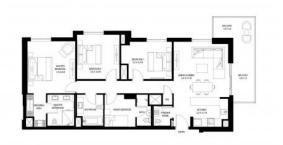

## PARAMETERS

| City            | Abu             |
|-----------------|-----------------|
| Туре            | Ара             |
| Development     | WATER'S         |
| Floor plan      | Water's Edge 13 |
| Living space    |                 |
| To sea          | 4               |
| Completion date | IV quarter      |
|                 |                 |

u Dhabi artment EDGE 39SQM 139 m² 4000 m er, 2021