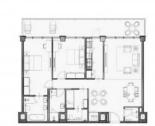

# **PARAMETERS**

City Abu Dhabi
Type Apartment
Development YAS BEACH

RECIDENCES
Floor plan
YAS BEACH
RECIDENCES

152SQM

Living space 152 m²
To sea 550 m
Completion date IV quarter, 2023