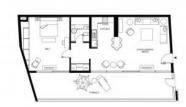

### **PARAMETERS**

Floor plan

City Abu Dhabi
Type Apartment
Development YASMINA
RESIDENCE

YASMINA

RESIDENCE 66SQM
Living space 66 m²
To sea 100 m
Completion date II quarter, 2017