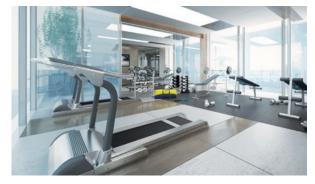

# APARTMENT 1 BEDROOM IN YASMINA RESIDENCE, AL REEM ISLAND (747)

AED 1 150 000

### **PARAMETERS**

Floor plan

City Abu Dhabi
Type Apartment
Development YASMINA
RESIDENCE

YASMINA

RESIDENCE 66SQM
Living space 66 m²
To sea 100 m
Completion date II quarter, 2017





#### PROPERTY FEATURES

#### **LOCATION**

Close to schools
 Prestigious district
 Great location
 Beautiful view

#### **FEATURES**

Smart Home system
 TV
 Internet
 Sauna

Hot tub
 Premium class

#### **INDOOR FACILITIES**

Fitness room
 Elevator

#### **OUTDOOR FEATURES**

CCTV
 Security
 Children's playground
 Transport accessibility

Social and commercial facilities • Guest parking • Private beach • Swimming pool



## PHOTO GALLERY