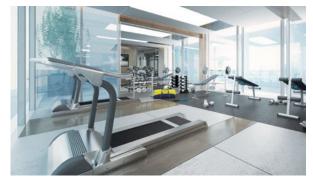

# APARTMENT 1 BEDROOM IN YASMINA RESIDENCE, AL REEM ISLAND (749)

AED 1 800 000

### **PARAMETERS**

Floor plan

City Abu Dhabi
Type Apartment
Development YASMINA
RESIDENCE

YASMINA

RESIDENCE 81SQM
Living space 81 m²
To sea 100 m
Completion date II quarter, 2017





#### PROPERTY FEATURES

#### **LOCATION**

Close to schools
 Prestigious district
 Great location
 Beautiful view

#### **FEATURES**

Smart Home system
 TV
 Internet
 Sauna

Hot tub
 Premium class

#### **INDOOR FACILITIES**

Fitness room
 Elevator

#### **OUTDOOR FEATURES**

CCTV
 Security
 Children's playground
 Transport accessibility

Social and commercial facilities • Guest parking • Private beach • Swimming pool



## PHOTO GALLERY