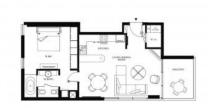

### **PARAMETERS**

Floor plan

City Abu Dhabi
Type Apartment
Development YASMINA
RESIDENCE

YASMINA

RESIDENCE 81SQM
Living space 81 m²
To sea 100 m
Completion date II quarter, 2017