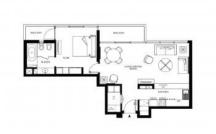

## PARAMETERS

| City            | Abu Dhabi        |
|-----------------|------------------|
| Туре            | Apartment        |
| Development     | YASMINA          |
|                 | RESIDENCE        |
| Floor plan      | YASMINA          |
|                 | RESIDENCE 85SQM  |
| Living space    | 85 m²            |
| To sea          | 100 m            |
| Completion date | II quarter, 2017 |