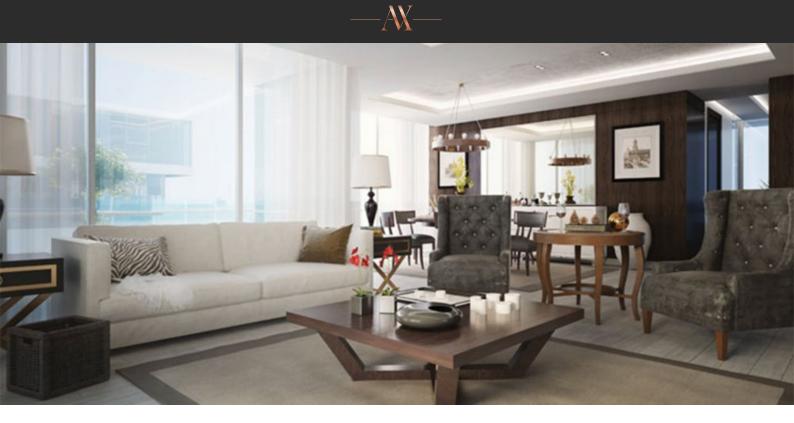

## APARTMENT 1 BEDROOM IN YASMINA RESIDENCE, AL REEM ISLAND (751) AED 1 450 000

## PARAMETERS

| City            | Abu Dhabi        |
|-----------------|------------------|
| Туре            | Apartment        |
| Development     | YASMINA          |
|                 | RESIDENCE        |
| Floor plan      | YASMINA          |
|                 | RESIDENCE 85SQM  |
| Living space    | 85 m²            |
| To sea          | 100 m            |
| Completion date | II quarter, 2017 |





AY

## LOCATION

| Close to schools                 | • | Prestigious district | • | Great location        | • | Beautiful view          |
|----------------------------------|---|----------------------|---|-----------------------|---|-------------------------|
| FEATURES                         |   |