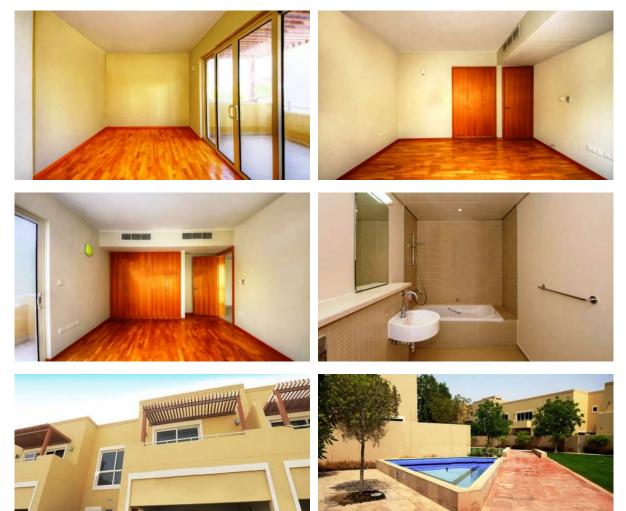

# TOWNHOUSE 3 BEDROOMS IN YASMINA, AL RAHA GARDENS (1138) AED 1 990 000

#### PARAMETERS

City District Type Development Living space To sea Completion date Abu Dhabi Al Raha Gardens Townhouse YASMINA 232 m² 700 m IV quarter, 2011

## PHOTO GALLERY

-AX-