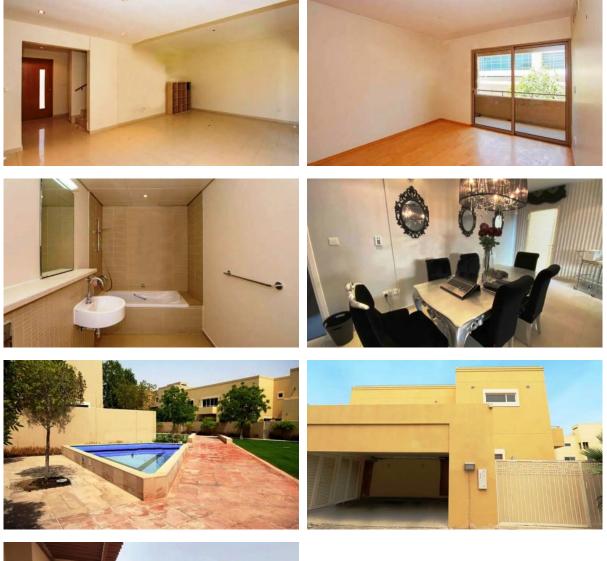

|   |                  |   |                           |  |  |  |
| Child-friendly        | • | Restaurant                    | • | Cafe             | • | Laundry                   |  |  |  |
| Fitness room          |   |                               |   |                  |   |                           |  |  |  |

#### OUTDOOR FEATURES

| • | Barbecue area         | • | CCTV                    | • | Security      | • | Children's playground |
|---|-----------------------|---|-------------------------|---|---------------|---|-----------------------|
| • | Landscaped green area | • | Transport accessibility | • | Backyard      | • | Car park              |
| • | Garden                | • | Common area with pool   | • | Sports ground | • | Shop                  |

## PHOTO GALLERY

AX-